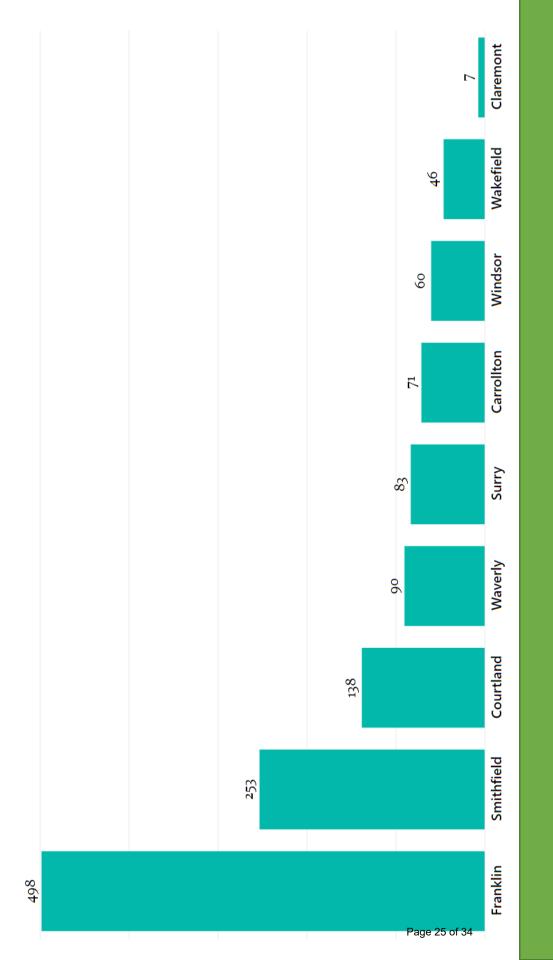

# Monthly Report: Patron Count

| Patron Count | 2978       |           | 1677      |          |          |            |       |           |         | 1485    | 15238 |
|--------------|------------|-----------|-----------|----------|----------|------------|-------|-----------|---------|---------|-------|
| Branch       | Carrollton | Claremont | Courtland | Franklin | Outreach | Smithfield | Surry | Wakefield | Waverly | Windsor | Total |