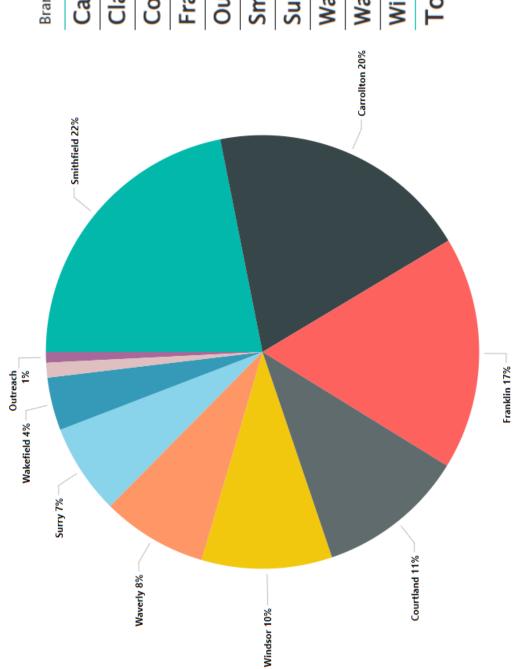

# Monthly Report: Patron Count

| Patron Count | 2978       |           | 1677      |          |          |            |       |           |         | 1485    | 15238 |
|--------------|------------|-----------|-----------|----------|----------|------------|-------|-----------|---------|---------|-------|
| Branch       | Carrollton | Claremont | Courtland | Franklin | Outreach | Smithfield | Surry | Wakefield | Waverly | Windsor | Total |