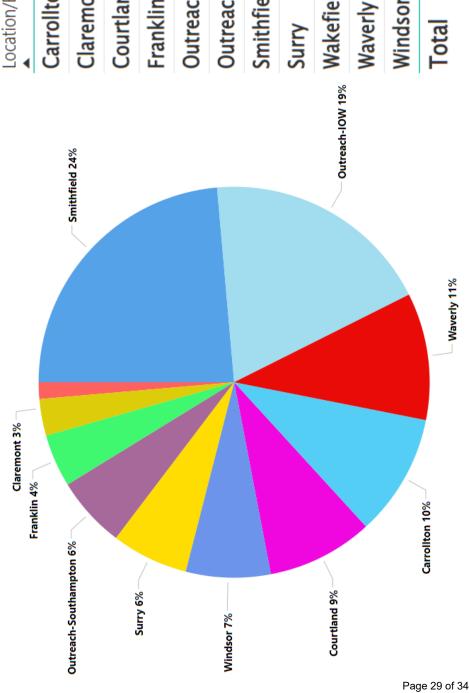

# Program Report: Total Participation

| Location/Branch<br>◆ | Count                                   |
|----------------------|-----------------------------------------|
| Carrollton           | 257                                     |
| Claremont            | 77                                      |
| Courtland            | 223                                     |
| Franklin             | ======================================= |
| Outreach-IOW         | 483                                     |
| Outreach-Southampton | 150                                     |
| Smithfield           | 009                                     |
| Surry                | 161                                     |
| Wakefield            | 35                                      |
| Waverly              | 267                                     |
| Windsor              | 178                                     |
| Total                | 2542                                    |