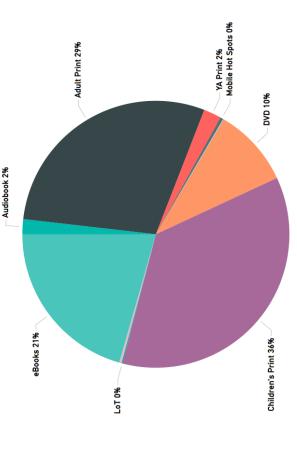

# Circulation Report: Type by Branch

| Location   | Adult Print | Children's<br>Print | DVD  | Audio-<br>book | Kits | YA Print | Music | LoT | Magazines | eBooks | Mobile Hot<br>Spots |
|------------|-------------|---------------------|------|----------------|------|----------|-------|-----|-----------|--------|---------------------|
| Carrollton | 1306        | 2292                | 426  | 70             | က    | 146      | 0     | 6   | 0         | 1392   | 12                  |
| Claremont  | 255         | 65                  | 115  | 0              | 0    | 13       | 0     | 0   | 5         | 52     | П                   |
| Courtland  | 1128        | 854                 | 326  | 174            | 0    | 37       | 0     | 9   | 2         | 572    | 32                  |
| Franklin   | 1495        | 1672                | 649  | 169            | 0    | 110      | 0     | 9   | 9         | 1059   | 12                  |
| Outreach   | 188         | 74                  | 47   | 15             | 0    | 4        | 0     | 0   | 0         | 39     | 7                   |
| Smithfield | 2389        | 3430                | 206  | 73             | 0    | 169      | 0     | 13  | 67        | 1707   | 10                  |
| Surry      | 594         | 682                 | 257  | 0              | 14   | 45       | 0     | 9   | 0         | 316    | 13                  |
| Wakefield  | 241         | 106                 | 80   | 2              | 0    | 2        | 0     | П   | 2         | 166    | П                   |
| Waverly    | 312         | 363                 | 136  | 13             | 0    | 17       | 0     | 3   | 0         | 133    | 4                   |
| Windsor    | 969         | 1086                | 291  | 20             | 10   | 84       | 0     | 0   | 1         | 649    | 15                  |
| Total      | 8604        | 10624               | 2833 | 539            | 27   | 630      | 0     | 44  | 83        | 6085   | 107                 |
|            |             |                     |      |                |      |          |       |     |           |        |                     |