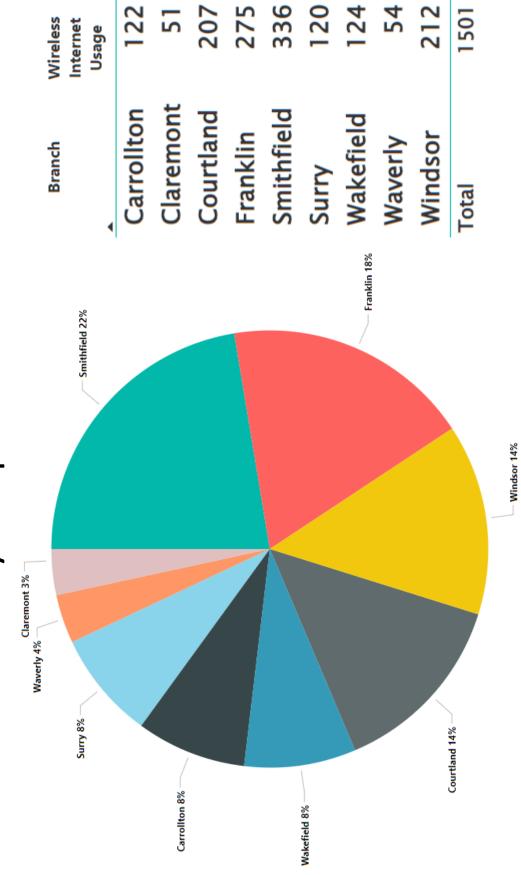

0 400       | 400 400      |
| TOTAL INCOME FROM CREDITS                      | 123,469       | 123,469      |

1,877,455

TOTAL BUDGET FOR LOCALITY DISTRIBUTION

1,877,455



Franklin, Isle of Wight, Southampton, Surry, and Sussex www.blackwaterlib.org

### May 2024 Statistics



# Monthly Report: Patron Count



| Patron Count | 2978       |           | 1677      |          |          |            |       |           |         | 1485    | 15238 |
|--------------|------------|-----------|-----------|----------|----------|------------|-------|-----------|---------|---------|-------|
| Branch       | Carrollton | Claremont | Courtland | Franklin | Outreach | Smithfield | Surry | Wakefield | Waverly | Windsor | Total |



# Monthly Report: In-House Internet





## Monthly Report: WiFi Use





## Circulation Report: By Branch





# Circulation Report: Type by Branch

| Location   | Adult Print | Children's<br>Print | DVD  | Audio-<br>book | Kits | YA Print | Music | LoT | Magazines | eBooks | Mobile Hot<br>Spots |
|------------|-------------|---------------------|------|----------------|------|----------|-------|-----|-----------|--------|---------------------|
| Carrollton | 1306        | 2292                | 426  | 70             | က    | 146      | 0     | 6   | 0         | 1392   | 12                  |
| Claremont  | 255         | 65                  | 115  | 0              | 0    | 13       | 0     | 0   | 5         | 52     | П                   |
| Courtland  | 1128        | 854                 | 326  | 174            | 0    | 37       | 0     | 9   | 2         | 5