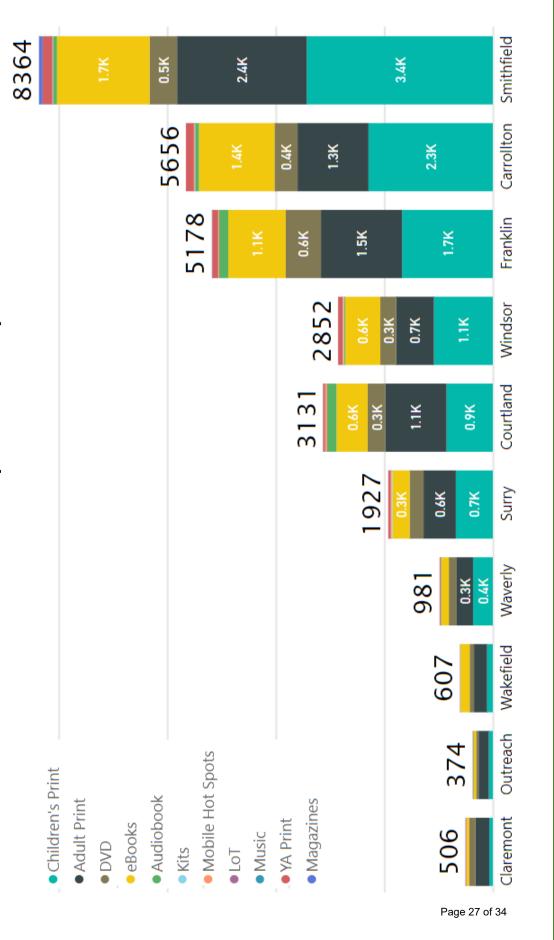

## Circulation Report: By Branch

# Circulation Report: Type by Branch

| Location   | Adult Print | Children's<br>Print | DVD  | Audio-<br>book | Kits | YA Print | Music | LoT | Magazines | eBooks | Mobile Hot<br>Spots |
|------------|-------------|---------------------|------|----------------|------|----------|-------|-----|-----------|--------|---------------------|
| Carrollton | 1306        | 2292                | 426  | 70             | က    | 146      | 0     | 6   | 0         | 1392   | 12                  |
| Claremont  | 255         | 65                  | 115  | 0              | 0    | 13       | 0     | 0   | 5         | 52     | П                   |
| Courtland  | 1128        | 854                 | 326  | 174            | 0    | 37       | 0     | 9   | 2         | 572    | 32                  |
| Franklin   | 1495        | 1672                | 649  | 169            | 0    | 110      | 0     | 9   | 9         | 1059   | 12                  |
| Outreach   | 188         | 74                  | 47   | 15             | 0    | 4        | 0     | 0   | 0         | 39     | 7                   |
| Smithfield | 2389        | 3430                | 206  | 73             | 0    | 169      | 0     | 13  | 67        | 1707   | 10                  |
| Surry      | 594         | 682                 | 257  | 0              | 14   | 45       | 0     | 9   | 0         | 316    | 13                  |
| Wakefield  | 241         | 106                 | 80   | 2              | 0    | 2        | 0     | П   | 2         | 166    | П                   |
| Waverly    | 312         | 363                 | 136  | 13             | 0    | 17       | 0     | 3   | 0         | 133    | 4                   |
| Windsor    | 969         | 1086                | 291  | 20             | 10   | 84       | 0     | 0   | 1         | 649    | 15                  |
| Total      | 8604        | 10624               | 2833 | 539            | 27   | 630      | 0     | 44  | 83        | 6085   | 107                 |
|            |             |                     |      |                |      |          |       |     |           |        |                     |