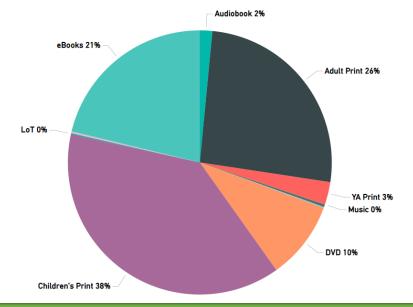

## Admin Updates

- Summer Reading Program 2024 launched in late June.
- First few weeks of program has seen several hundreds of families in attendance and over 12K children's books were checked out as of 7.16.24
- As of 7.16.24, two vacancies systemwide
- BRL staff continued to achieve 100% completion of continuing education goals, and staff completed 162 total trainings in the just completed FY.