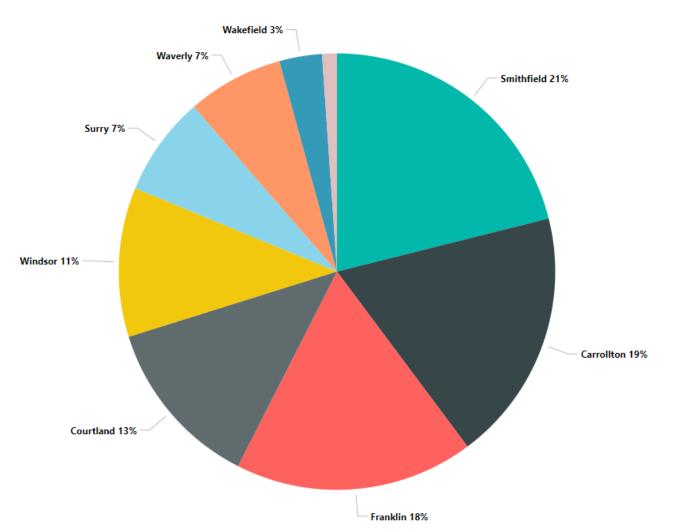

l Payment (Check) |                  | 11109               | -20.00    |
| 06/19/2024        | Bill                 |                  | C Lester            | 20.00     |
| 06/30/2024        | Bill Payment (Check) |                  | 11168               | -20.00    |
| 06/30/2024        | Bill                 |                  | A Watkins           | 20.00     |
| Xerox Financial   | Services             |                  |                     |           |
| 06/19/2024        | Bill Payment (Check) |                  | 11110               | -1,598.72 |
| 06/19/2024        | Bill                 |                  | 5869217             | 1,598.72  |



Franklin, Isle of Wight, Southampton, Surry, and Sussex www.blackwaterlib.org

June 2024 Statistics



## Monthly Report: Patron Count



| Branch     | Patron Count |
|------------|--------------|
| Carrollton | 2813         |
| Claremont  | 165          |
| Courtland  | 1904         |
| Franklin   | 2661         |
| Smithfield | 3170         |
| Surry      | 1111         |
| Wakefield  | 474          |
| Waverly    | 1071         |
| Windsor    | 1665         |
| Total      | 15034        |



## Monthly Report: In-House Internet





## Monthly Report: WiFi Use





## Circulation Report: By Branch





## Circulation Report: Type by Branch

|            |             | Children's |      | Audio- |      |          |       |     |           |        | Mobile           |
|------------|-------------|------------|------|--------|------|----------|-------|-----|-----------|--------|------------------|
| Location   | Adult Pr