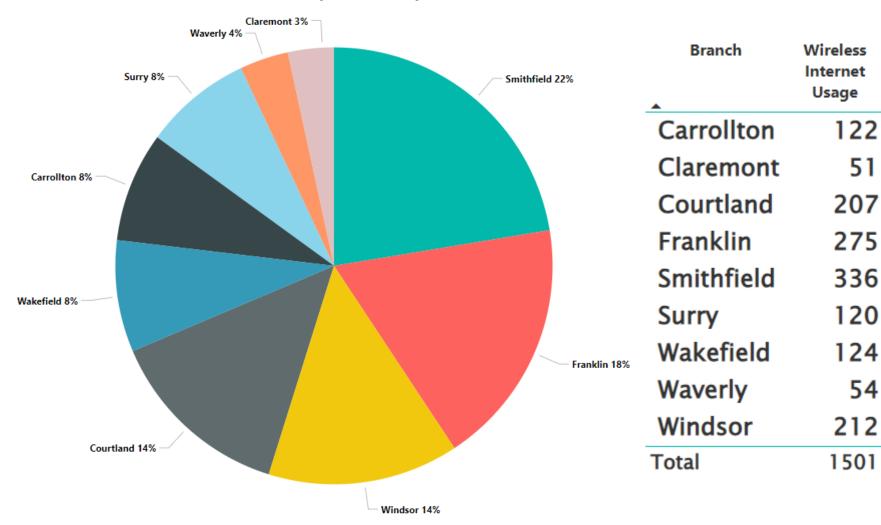

## Introducing Kanopy

Blackwaterlib.kanopy.com Free streaming with your library card!