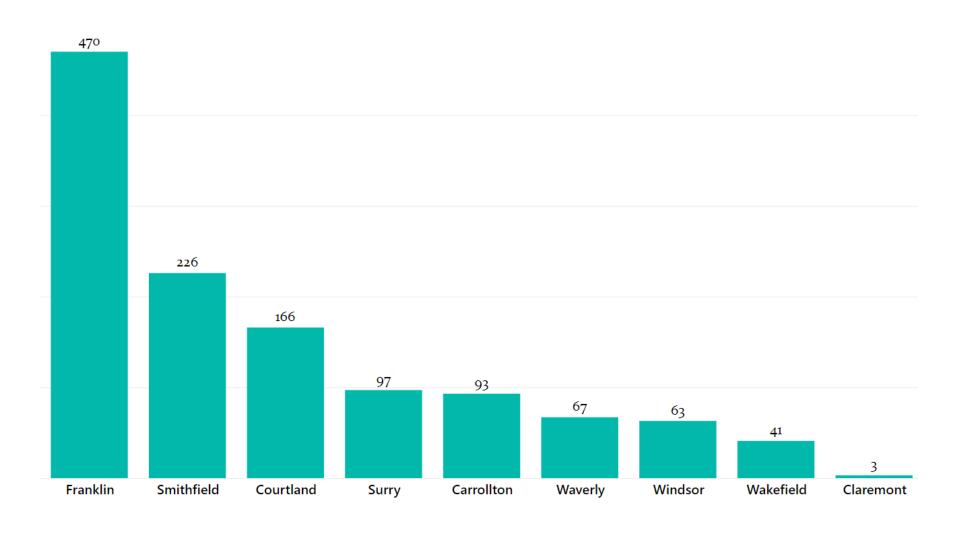

46 In-Person and Outreach Programs in Isle of Wight County in June reaching over 1400 people