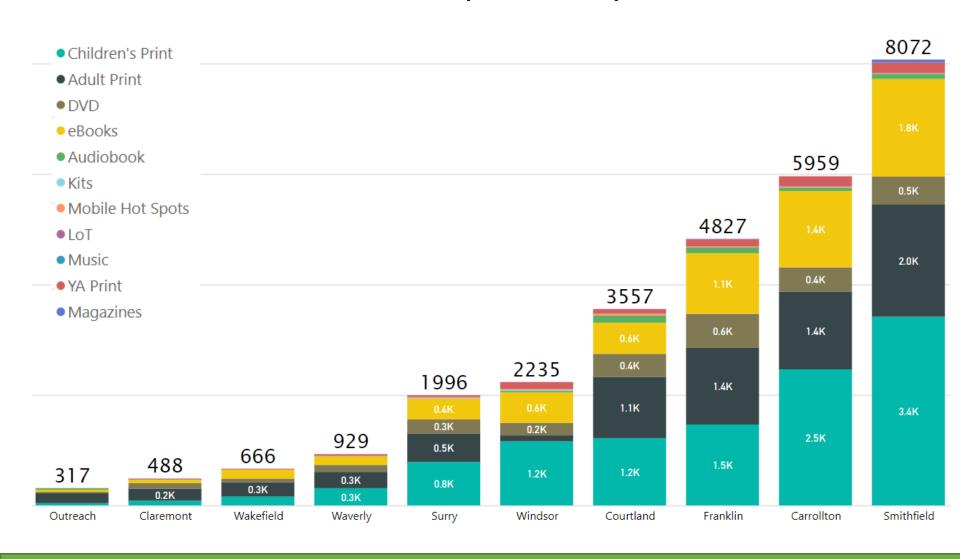

## Admin Updates

- Summer Reading Program 2024 launched in late June.
- First few weeks of program has seen several hundreds of families in attendance and over 12K children's books were checked out as of 7.16.24
- As of 7.16.24, two vacancies systemwide
- BRL staff continued to achieve 100% completion of continuing education goals, and staff completed 162 total trainings in the just completed FY.