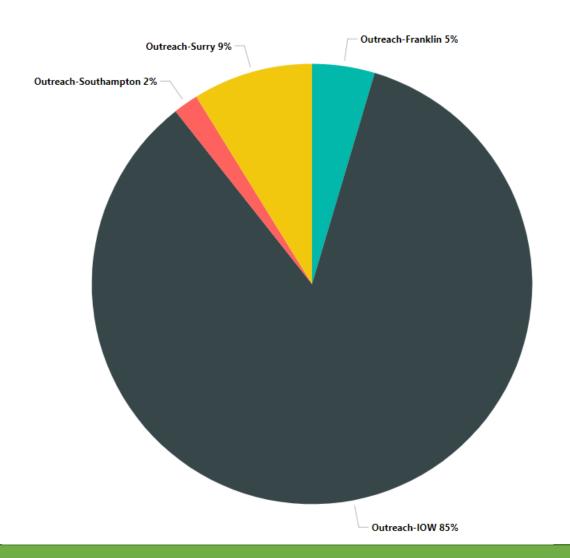

## BRL in the Community

Smithfield, Surry, & Franklin Juneteenth Celebrations

Bark at the Park @ Nike
Park

Bookworm Discoveries at Windsor Castle Park

15 Outreach Programs and Events in June reaching nearly 800 people