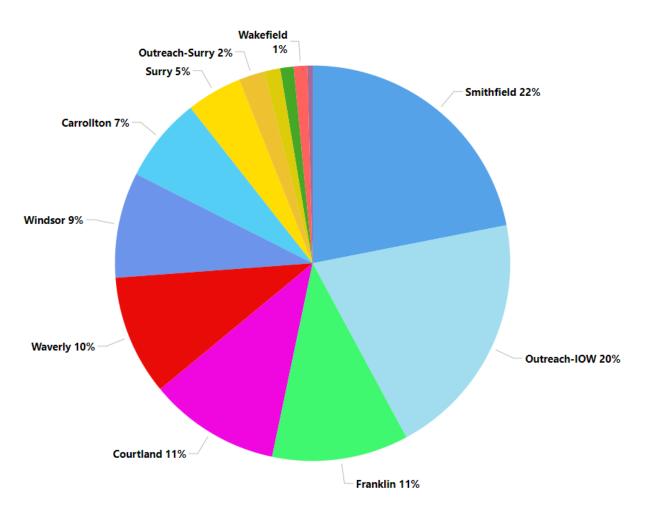

46 In-Person and Outreach Programs in Isle of Wight County in June reaching over 1400 people