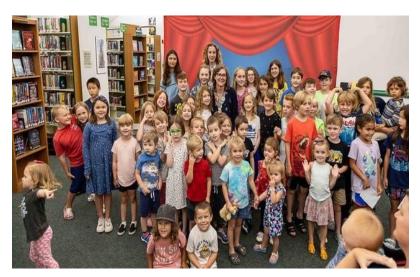

## Admin Updates

- Summer Reading Program 2024 was a success with over 1,200 children registered and over 22,000 children's books checked out system-wide. 74 SRP programs were held with over 5,000 people attending
- Roku Device Project was launched to provide popular streaming services free of charge to our patrons
- Participated in National Night Out festivities in Surry, Stony Creek,
   Wakefield, and Windsor

Picture from Carrollton's Summer Reading Program