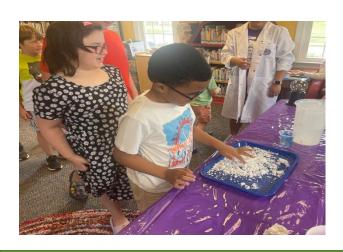

# Isle of Wight County

- Carrollton Branch hosted a variety of fun and educational Summer programs, including hosting EMT Allison Dolan who answered questions about working in public safety and talked about some of the tools she works with day to day.
- Smithfield Branch had another busy Summer Reading Program that was complimented by the summer session of our PAWS to Read program
- Windsor branch closed SRP with a Pizza Party and Book Giveaway to reward attendees; for adults, the August Craftsy program presented a fun program where participants made Citrus Stamped Tea Towels.