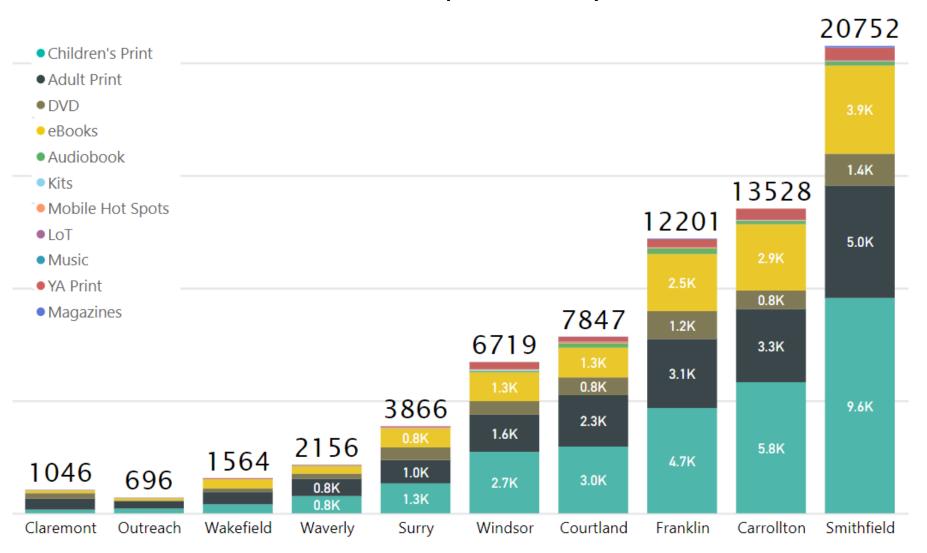

| 11234               | -1,598.72 |
| 08/21/2024         | Bill                 |                  | 6093073             | 1,598.72  |



Franklin, Isle of Wight, Southampton, Surry, and Sussex www.blackwaterlib.org

July & August 2024
Statistics



# Monthly Report: Patron Count



| Branch     | Patron Count |
|------------|--------------|
| Carrollton | 6770         |
| Claremont  | 351          |
| Courtland  | 3941         |
| Franklin   | 6736         |
| Outreach   | 668          |
| Smithfield | 7472         |
| Surry      | 2594         |
| Wakefield  | 1076         |
| Waverly    | 2478         |
| Windsor    | 3918         |
| Total      | 36004        |



## Monthly Report: In-House Internet





# Monthly Report: WiFi Use





## Circulation Report: By Branch





# Circulation Report: Type by Branch

| Location   | Adult Print | Children's Print | DVD  | Audiobook | Kits | YA Print | Music | LoT | Magazines | eBooks | Mobile Hot<br>Spots |
|------------|-------------|------------------|------|-----------|------|----------|-------|-----|-----------|--------|---------------------|
| Carrollton | 3255        | 5819             | 815  | 156       | 6    | 481      | 3     | 27  | 0         | 2945   | 21                  |
| Claremont  | 492         | 163              | 241  | 1         | 0    | 8        | 0     | 2   | 14        | 122    | 3                   |
| Courtland  | 2286        | 2962             | 788  | 201       | 2    | 217      | 0     | 14  | 11        | 1315   | 51                  |
| Franklin   | 3069        | 4671             |