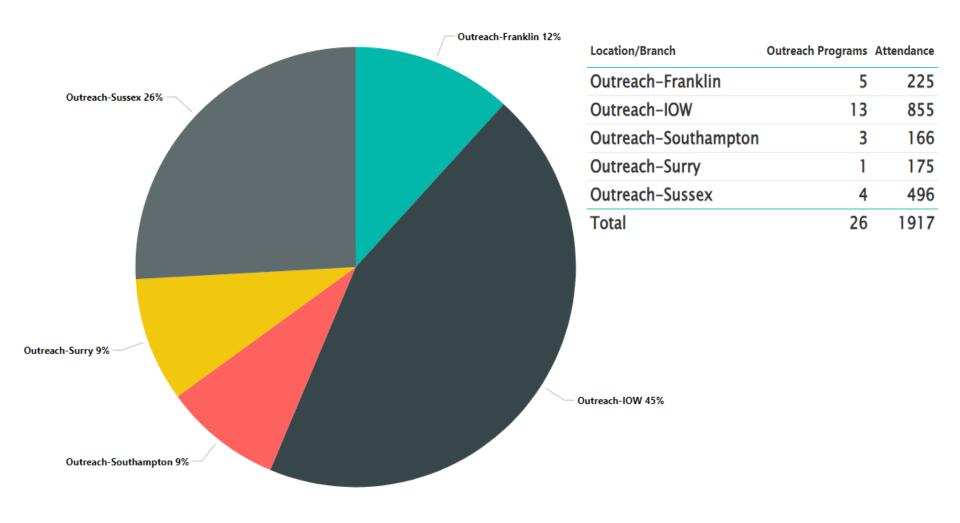

# BRL in the Community

Courtland Back to School Bash Event

Library Services at Local Food Banks

Back to School Event at Sussex County Public Schools

26 Outreach Programs and Events in July & August reaching nearly 2000 people