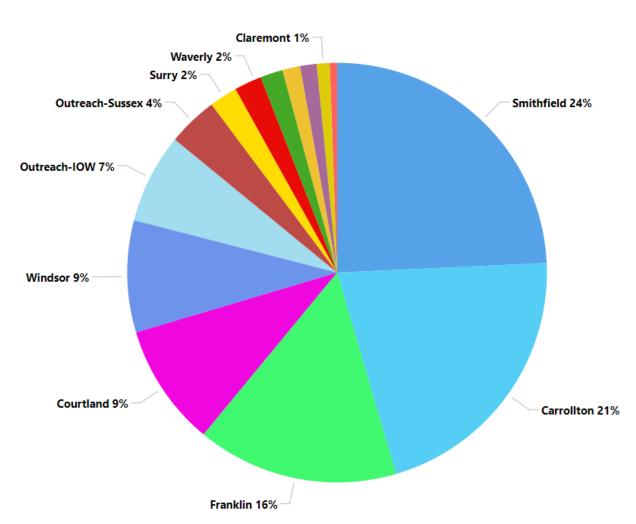

# BRL in the Community

Courtland Back to School Bash Event

Library Services at Local Food Banks

Back to School Event at Sussex County Public Schools

26 Outreach Programs and Events in July & August reaching nearly 2000 people