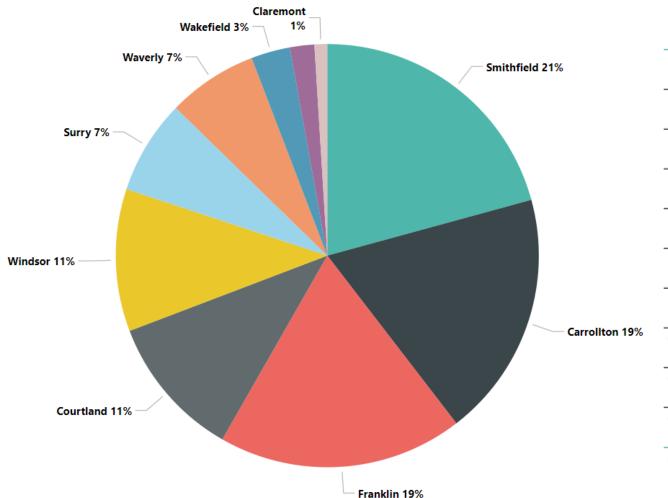

# BRL in the Community

Courtland Back to School Bash Event

Library Services at Local Food Banks

Back to School Event at Sussex County Public Schools

26 Outreach Programs and Events in July & August reaching nearly 2000 people

# City of Franklin

- Library staff participated in several of the Franklin Police Department's Keeping Up with the Kids program at various places in the community
- SRP had a huge turnout in Franklin with over 1200 children registered and over 1000 total program attendance
- Branch hosted special StoryTime for The Gingerbread House in partnership with Early Childhood Western Tidewater!

# Isle of Wight County

- Carrollton Branch hosted a variety of fun and educational Summer programs, including hosting EMT Allison Dolan who answered questions about working in public safety and talked about some of the tools she works with day to day.
- Smithfield Branch had another busy Summer Reading Program that was complimented by the summer session of our PAWS to Read program
- Windsor branch closed SRP with a Pizza Party and Book Giveaway to reward attendees; for adults, the August Craftsy program presented a fun program where participants made Citrus Stamped Tea Towels.

48 Summer Reading Programs reaching over 2000 people in Isle of Wight County this summer, including programs at Parks & Rec camps

# Southampton County

- SRP's Summer Games program included outdoor games such as Cornhole, Stepping Stones, and Basketball toss for a great day of fun and learning.
- Summer Reading concluded with a visit from Old Cart Critters' Petting Zoo
- Courtland branch hosted a Stuffed Animal Repair and Adoption Clinic to help fix and rehome damaged pet toys. A special thanks to our "nurse" volunteers for helping!

# Surry County

- Both locations had a wonderful Summer Reading programs presented by library staff, County Extension Office, local museums, and the Sheriff's department!
- SRP featured 15 programs reaching about 200 children in Surry County

## Sussex County

- Summer Reading was a big success with fun and educational programs ranging from Mad Science to Paint Night at both locations
- BRL had a presence at both of the Sheriff Department's National Night Out events; and at the Community Coalition's Back to School event.
- August continued to be a strong month for the Waverly Branch's Farmers Market, which provides a much needed venue for local commerce and fellowship in the community