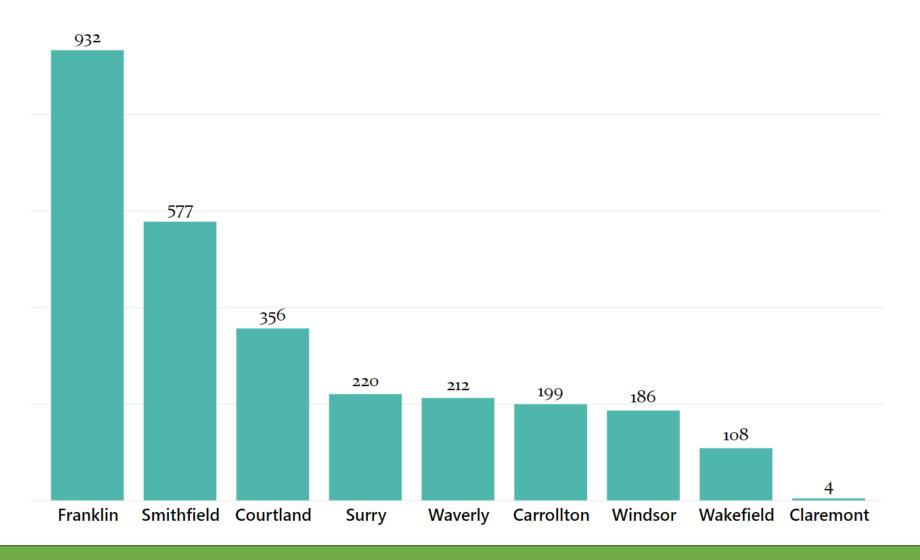

|           |
| 08/21/2024         | Bill Payment (Check) |                  | 11234               | -1,598.72 |
| 08/21/2024         | Bill                 |                  | 6093073             | 1,598.72  |



Franklin, Isle of Wight, Southampton, Surry, and Sussex www.blackwaterlib.org

July & August 2024
Statistics



# Monthly Report: Patron Count



| Branch     | Patron Count |
|------------|--------------|
| Carrollton | 6770         |
| Claremont  | 351          |
| Courtland  | 3941         |
| Franklin   | 6736         |
| Outreach   | 668          |
| Smithfield | 7472         |
| Surry      | 2594         |
| Wakefield  | 1076         |
| Waverly    | 2478         |
| Windsor    | 3918         |
| Total      | 36004        |



## Monthly Report: In-House Internet





# Monthly Report: WiFi Use





## Circulation Report: By Branch





# Circulation Report: Type by Branch

| Location   | Adult Print | Children's Print | DVD  | Audiobook | Kits | YA Print | Music | LoT | Magazines | eBooks | Mobile Hot<br>Spots |
|------------|-------------|------------------|------|-----------|------|----------|-------|-----|-----------|--------|---------------------|
| Carrollton | 3255        | 5819             | 815  | 156       | 6    | 481      | 3     | 27  | 0         | 2945   | 21                  |
| Claremont  | 492         | 163              | 241  | 1         | 0    | 8        | 0     | 2   | 14        | 122    | 3                   |
| Courtland  | 2286        | 2962             | 788  | 201       | 2    | 217      | 0     | 14  | 11        | 1315   |