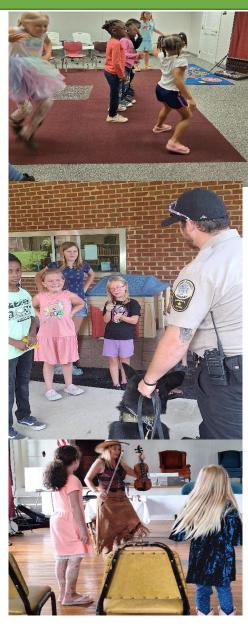

# City of Franklin

- Library staff participated in several of the Franklin Police Department's Keeping Up with the Kids program at various places in the community
- SRP had a huge turnout in Franklin with over 1200 children registered and over 1000 total program attendance
- Branch hosted special StoryTime for The Gingerbread House in partnership with Early Childhood Western Tidewater!

# Isle of Wight County

- Carrollton Branch hosted a variety of fun and educational Summer programs, including hosting EMT Allison Dolan who answered questions about working in public safety and talked about some of the tools she works with day to day.
- Smithfield Branch had another busy Summer Reading Program that was complimented by the summer session of our PAWS to Read program
- Windsor branch closed SRP with a Pizza Party and Book Giveaway to reward attendees; for adults, the August Craftsy program presented a fun program where participants made Citrus Stamped Tea Towels.

# Southampton County

- SRP's Summer Games program included outdoor games such as Cornhole, Stepping Stones, and Basketball toss for a great day of fun and learning.
- Summer Reading concluded with a visit from Old Cart Critters' Petting Zoo
- Courtland branch hosted a Stuffed Animal Repair and Adoption Clinic to help fix and rehome damaged pet toys. A special thanks to our "nurse" volunteers for helping!