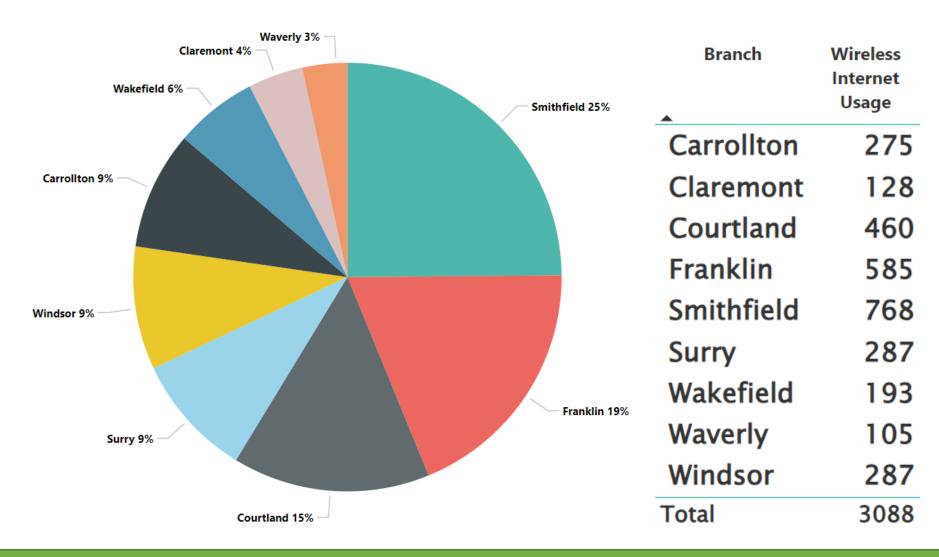

24         | Bill Payment (Check) |                  | 11234               | -1,598.72 |
| 08/21/2024         | Bill                 |                  | 6093073             | 1,598.72  |



Franklin, Isle of Wight, Southampton, Surry, and Sussex www.blackwaterlib.org

July & August 2024
Statistics



# Monthly Report: Patron Count



| Branch     | Patron Count |
|------------|--------------|
| Carrollton | 6770         |
| Claremont  | 351          |
| Courtland  | 3941         |
| Franklin   | 6736         |
| Outreach   | 668          |
| Smithfield | 7472         |
| Surry      | 2594         |
| Wakefield  | 1076         |
| Waverly    | 2478         |
| Windsor    | 3918         |
| Total      | 36004        |



## Monthly Report: In-House Internet





# Monthly Report: WiFi Use





## Circulation Report: By Branch





# Circulation Report: Type by Branch

| Location   | Adult Print | Children's Print | DVD  | Audiobook | Kits | YA Print | Music | LoT | Magazines | eBooks | Mobile Hot<br>Spots |
|------------|-------------|------------------|------|-----------|------|----------|-------|-----|-----------|--------|---------------------|
| Carrollton | 3255        | 5819             | 815  | 156       | 6    | 481      | 3     | 27  | 0         | 2945   | 21                  |
| Claremont  | 492         | 163              | 241  | 1         | 0    | 8        | 0     | 2   | 14        | 122    | 3                   |
| Courtland  | 2286        | 2962             | 788  | 201       | 2    | 217      | 0     | 14  | 11        | 1315   | 51                  |
| Franklin