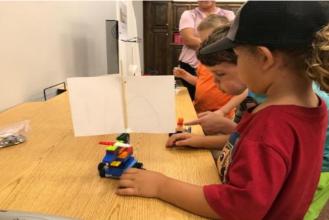

# Isle of Wight County

- Carrollton Branch hosted many programs, including their Chapter Chat series, where teens discussed the book "Emperanza Rising" and made yarn dolls that were featured in the book for Hispanic Heritage Month
- Smithfield Branch had another busy month with a highlight being the Lego Labs program where local students made Wind-powered Lego vehicles in this STEAM-heavy program
- Windsor branch featured a lot of fun programs, including Little Explorers Story Time, Craftsy for Adults, and a BRL Threads group that has been make hats, scarves, and socks for a non-profit to give to those at sea