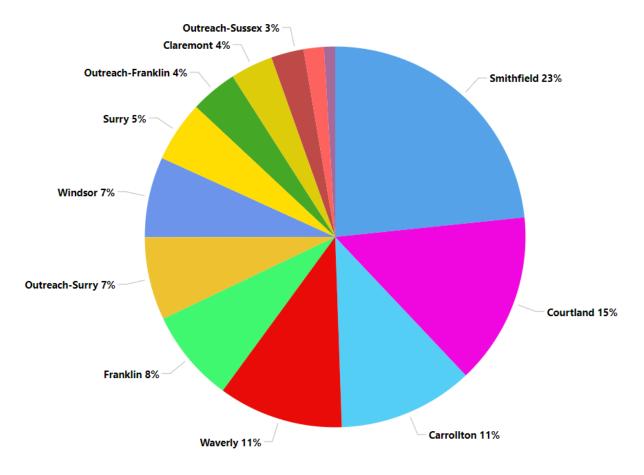

# Program Report: Total Participation

| Location/Branch      | Count |
|----------------------|-------|
| Carrollton           | 207   |
| Claremont            | 65    |
| Courtland            | 263   |
| Franklin             | 142   |
| Outreach-Franklin    | 72    |
| Outreach-Southampton | 17    |
| Outreach-Surry       | 127   |
| Outreach-Sussex      | 50    |
| Smithfield           | 421   |
| Surry                | 93    |
| Wakefield            | 31    |
| Waverly              | 191   |
| Windsor              | 123   |
| Total                | 1802  |