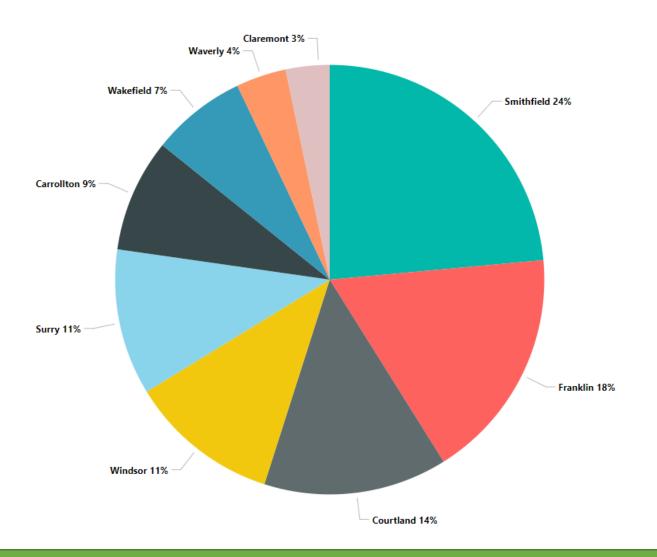

18/2024      | Bill Payment (Check) |                  | 11277                 | -2,238.33 |
| 09/18/2024      | Bill                 |                  | 6222152               | 2,238.33  |



Franklin, Isle of Wight, Southampton, Surry, and Sussex www.blackwaterlib.org

# September 2024 Statistics



# Monthly Report: Patron Count



| Branch     | Patron Count |
|------------|--------------|
| Carrollton | 2479         |
| Claremont  | 157          |
| Courtland  | 1472         |
| Franklin   | 2479         |
| Outreach   | 433          |
| Smithfield | 2994         |
| Surry      | 838          |
| Wakefield  | 437          |
| Waverly    | 1183         |
| Windsor    | 1282         |
| Total      | 13754        |



# Monthly Report: In-House Internet





# Monthly Report: WiFi Use



| Branch     | Wireless<br>Internet<br>Usage |
|------------|-------------------------------|
| Carrollton | 126                           |
| Claremont  | 49                            |
| Courtland  | 205                           |
| Franklin   | 260                           |
| Smithfield | 349                           |
| Surry      | 163                           |
| Wakefield  | 106                           |
| Waverly    | 56                            |
| Windsor    | 168                           |
| Total      | 1482                          |



# Circulation Report: By Branch





# Circulation Report: Type by Branch

| Location   | Adult Print | Children's<br>Print | DVD  | Audio-<br>book | Kits | YA Print | Music | LoT | Magazines | eBooks | Mobile Hot<br>Spots |
|-----