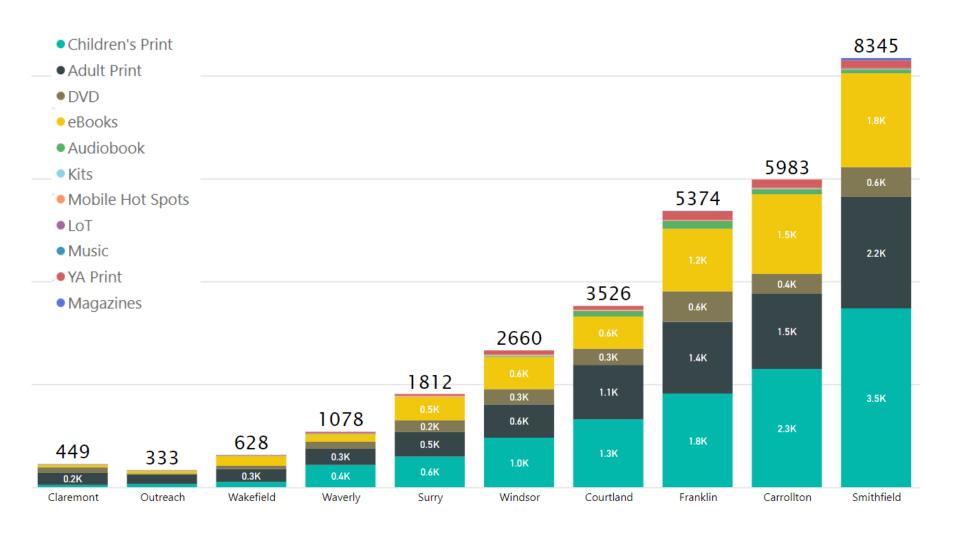

# Circulation Report: Type by Branch

| Location   | Adult Print | Children's<br>Print | DVD  | Audio-<br>book | Kits | YA Print | Music | LoT | Magazines | eBooks | Mobile Hot<br>Spots |
|------------|-------------|---------------------|------|----------------|------|----------|-------|-----|-----------|--------|---------------------|
| Franklin   | 1395        | 1820                | 592  | 151            | 2    | 168      | 0     | 6   | 10        | 1218   | 12                  |
| Courtland  | 1058        | 1320                | 314  | 107            | 2    | 62       | 0     | 11  | 2         | 626    | 24                  |
| Carrollton | 1459        | 2299                | 388  | 100            | 11   | 154      | 0     | 10  | 0         | 1548   | 14                  |
| Smithfield | 2168        | 3477                | 577  | 67             | 1    | 152      | 14    | 7   | 43        | 1827   | 12                  |
| Windsor    | 646         | 963                 | 298  | 19             | 11   | 84       | 0     | 0   | 0         | 626    | 13                  |
| Waverly    | 318         | 433                 | 133  | 15             | 0    | 30       | 0     | 1   | 1         | 140    | 7                   |
| Outreach   | 188         | 61                  | 15   | 9              | 1    | 6        | 0     | 3   | 0         | 48     | 2                   |
| Wakefield  | 251         | 103                 | 61   | 6              | 1    | 11       | 0     | 0   | 4         | 190    | 1                   |
| Claremont  | 241         | 44                  | 100  | 2              | 0    | 3        | 0     | 0   | 8         | 49     | 2                   |
| Surry      | 476         | 595                 | 227  | 1              | 5    | 32       | 0     | 2   | 0         | 455    | 19                  |
| Total      | 8200        | 11115               | 2705 | 477            | 34   | 702      | 14    | 40  | 68        | 6727   | 106                 |