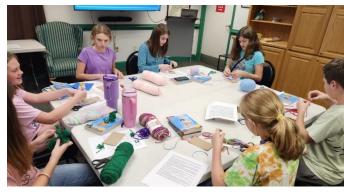

# Isle of Wight County

- Carrollton Branch hosted many programs, including their Chapter Chat series, where teens discussed the book "Emperanza Rising" and made yarn dolls that were featured in the book for Hispanic Heritage Month
- Smithfield Branch had another busy month with a highlight being the Lego Labs program where local students made Wind-powered Lego vehicles in this STEAM-heavy program
- Windsor branch featured a lot of fun programs, including Little Explorers Story Time, Craftsy for Adults, and a BRL Threads group that has been make hats, scarves, and socks for a non-profit to give to those at sea