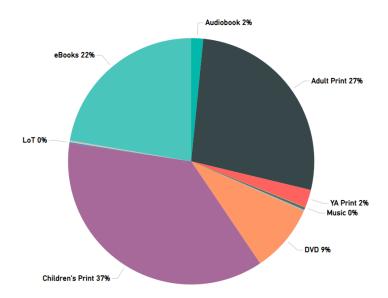

# Circulation Report: Type by Branch

| Location   | Adult Print | Children's<br>Print | DVD  | Audio-<br>book | Kits | YA Print | Music | LoT | Magazines | eBooks | Mobile Hot<br>Spots |
|------------|-------------|---------------------|------|----------------|------|----------|-------|-----|-----------|--------|---------------------|
| Franklin   | 1395        | 1820                | 592  | 151            | 2    | 168      | 0     | 6   | 10        | 1218   | 12                  |
| Courtland  | 1058        | 1320                | 314  | 107            | 2    | 62       | 0     | 11  | 2         | 626    | 24                  |
| Carrollton | 1459        | 2299                | 388  | 100            | 11   | 154      | 0     | 10  | 0         | 1548   | 14                  |
| Smithfield | 2168        | 3477                | 577  | 67             | 1    | 152      | 14    | 7   | 43        | 1827   | 12                  |
| Windsor    | 646         | 963                 | 298  | 19             | 11   | 84       | 0     | 0   | 0         | 626    | 13                  |
| Waverly    | 318         | 433                 | 133  | 15             | 0    | 30       | 0     | 1   | 1         | 140    | 7                   |
| Outreach   | 188         | 61                  | 15   | 9              | 1    | 6        | 0     | 3   | 0         | 48     | 2                   |
| Wakefield  | 251         | 103                 | 61   | 6              | 1    | 11       | 0     | 0   | 4         | 190    | 1                   |
| Claremont  | 241         | 44                  | 100  | 2              | 0    | 3        | 0     | 0   | 8         | 49     | 2                   |
| Surry      | 476         | 595                 | 227  | 1              | 5    | 32       | 0     | 2   | 0         | 455    | 19                  |
| Total      | 8200        | 11115               | 2705 | 477            | 34   | 702      | 14    | 40  | 68        | 6727   | 106                 |