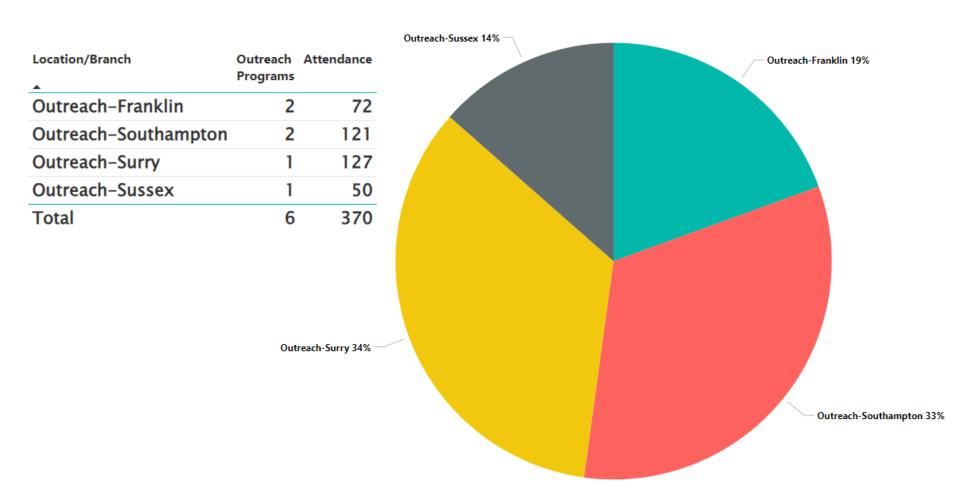

0         | 455    | 19                  |
| Total      | 8200        | 11115               | 2705 | 477            | 34   | 702      | 14    | 40  | 68        | 6727   | 106                 |





# Program Report: Total Participation



| Location/Branch      | Count |
|----------------------|-------|
| Carrollton           | 207   |
| Claremont            | 65    |
| Courtland            | 263   |
| Franklin             | 142   |
| Outreach-Franklin    | 72    |
| Outreach-Southampton | 17    |
| Outreach-Surry       | 127   |
| Outreach-Sussex      | 50    |
| Smithfield           | 421   |
| Surry                | 93    |
| Wakefield            | 31    |
| Waverly              | 191   |
| Windsor              | 123   |
| Total                | 1802  |



# Outreach Report: Programs



## STAFFING AND WORKSHOP REPORT

# Staffing Update October 2024 Blackwater Regional Library

## **New Hires**

- Joanne Hickman Substitute Library Assistant
- Amanda Trosen Substitute Library Assistant

| Promotions |  |  |
|------------|--|--|
| Transfers  |  |  |

Separations

## Vacancies

- Library Assistant Windsor branch
- Library Assistant Sussex branches
- Youth Services Programmer Carrollton and Smithfield branches

#### STAFFING AND WORKSHOP REPORT

## **Training Sessions – September 2024**

Isle of Wight County staff completed a total of 2 trainings
Surry County staff completed a total of 1 training
Central Office staff completed a total of 2 trainings

**9/7/2024** - Foster Social Connections: Responding to the Epidemic of Loneliness & Isolation - This webinar talks about soc