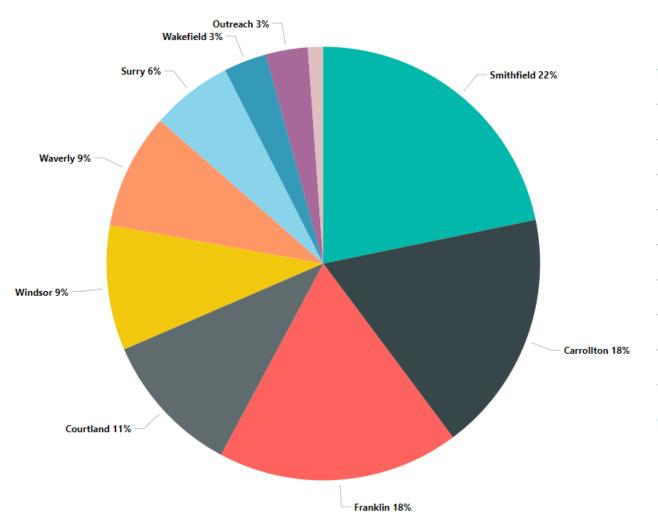

# Program Report: Total Participation

| Location/Branch      | Count |
|----------------------|-------|
| Carrollton           | 207   |
| Claremont            | 65    |
| Courtland            | 263   |
| Franklin             | 142   |
| Outreach-Franklin    | 72    |
| Outreach-Southampton | 17    |
| Outreach-Surry       | 127   |
| Outreach-Sussex      | 50    |
| Smithfield           | 421   |
| Surry                | 93    |
| Wakefield            | 31    |
| Waverly              | 191   |
| Windsor              | 123   |
| Total                | 1802  |