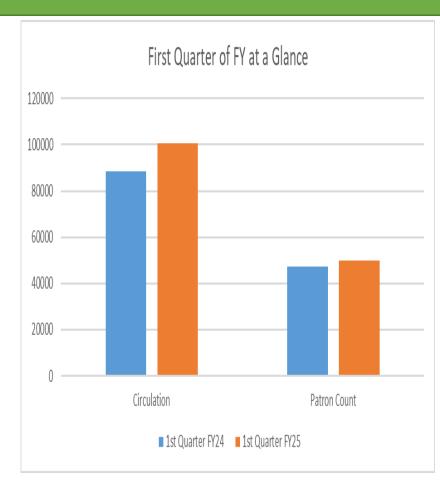

# Admin Updates

- Trying to fill three vacancies as of 10.7.24
- Roku Streaming Devices launch went really well and smoothly.
   Patrons have already shown a lot of demand for these devices
- Comparable data from previous year shows positive directional trends for community usage of the library

Compared to Same Period Last Year: Circulation +13% Visits +5% Active Users +2%