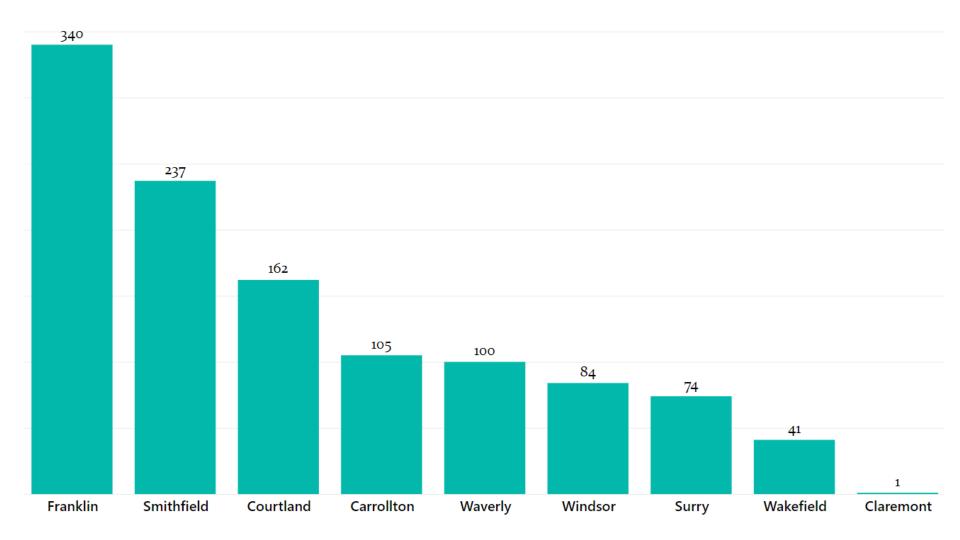

# Program Report: Total Participation

| Location/Branch      | Count |
|----------------------|-------|
| Carrollton           | 207   |
| Claremont            | 65    |
| Courtland            | 263   |
| Franklin             | 142   |
| Outreach-Franklin    | 72    |
| Outreach-Southampton | 17    |
| Outreach-Surry       | 127   |
| Outreach-Sussex      | 50    |
| Smithfield           | 421   |
| Surry                | 93    |
| Wakefield            | 31    |
| Waverly              | 191   |
| Windsor              | 123   |
| Total                | 1802  |